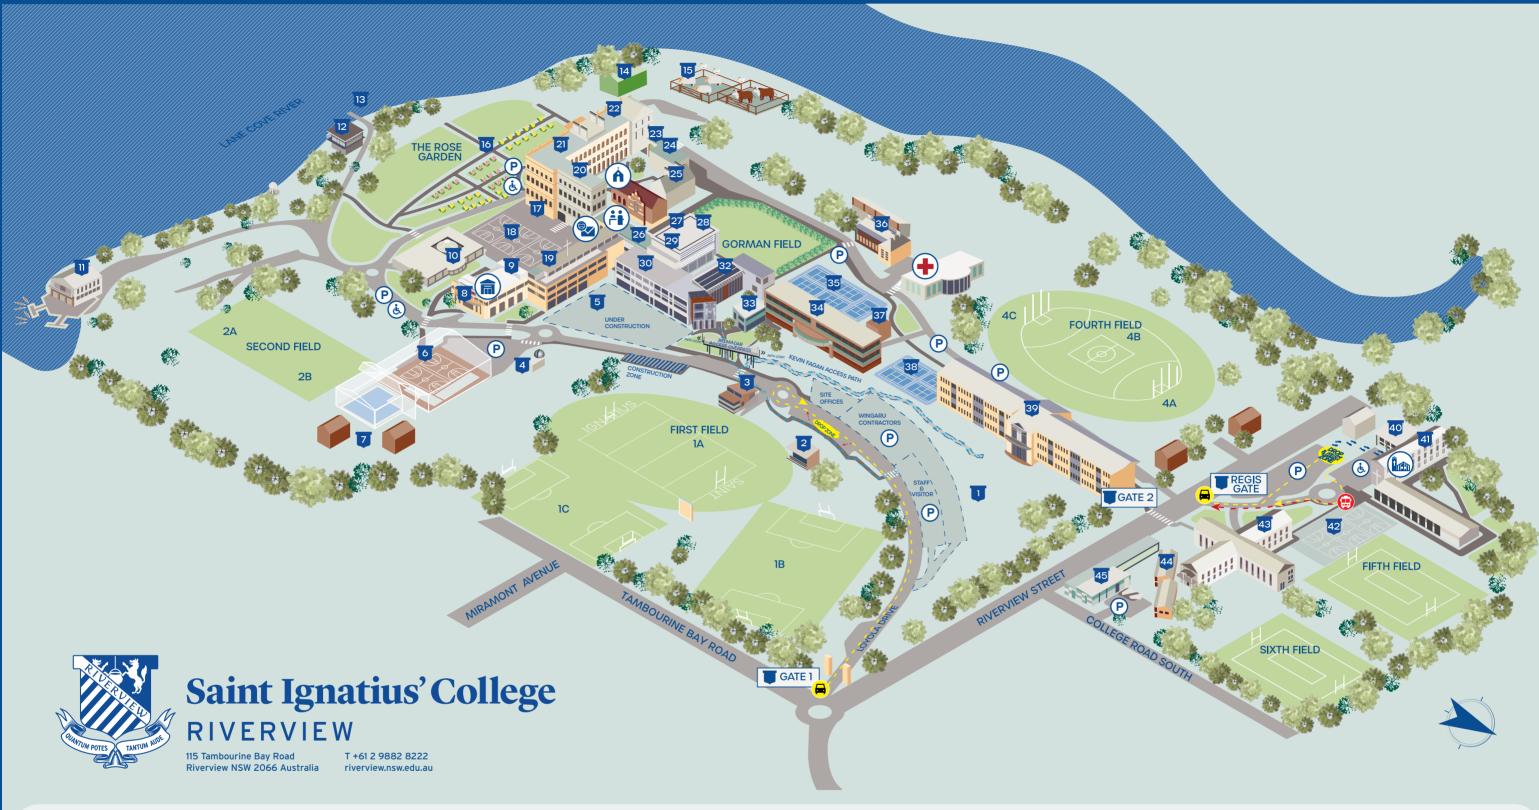

Advancement Office (33) Archway (23) Arrupe Building (21) Boathouse (11) Canteen (26) Companions Room (8) Cova Cottage (12) Farm (15) Ferry Wharf (13)
Fr Charles Fraser House (43)
Fr Mac Pavilion (3)
Gartlan Sports Centre (6)
Grounds (7)
Ignatian Centre - Lvl 2 (20)
IT Support - Vaughan Lvl 3 (29)
Jesuit Community (36)

A DALTON CHAPEL

Junior Refectory (22)
Kevin Fagan House (39)
Library - Vaughan Lvl 4 (29)
Licona (17)
Maintenance (14)
Mirrabrook Early Learning Centre (45)
Mountain Bike Shed (7)
Observatory (4)

O'Kelly Theatre (9)
Old Pavilion (2)
O'Neil Wing (30)
Regis Basketball Courts (42)
Regis Chapel (41)
Regis Hall (40)
Rose Garden (16)
Senior Refectory (24)

## HEALTH CENTRE

DELIVERIES | PRINT CENTRE

Slopes (1)
Staff & Parent Accommodation (44)
St Michael's House (25)
Student Office LvI 1 (20)
St John's House (34)
Tennis Courts 1-5 (35)
Tennis Courts 6-9 (38)
Tennis Hut (37)

Third Yard Basketball Courts (18) Theatrette (27) Therry Building (32) 'The Woods' Music Centre (10) Vaughan Building (28) Wallace Wing (19) Wingaru (5)